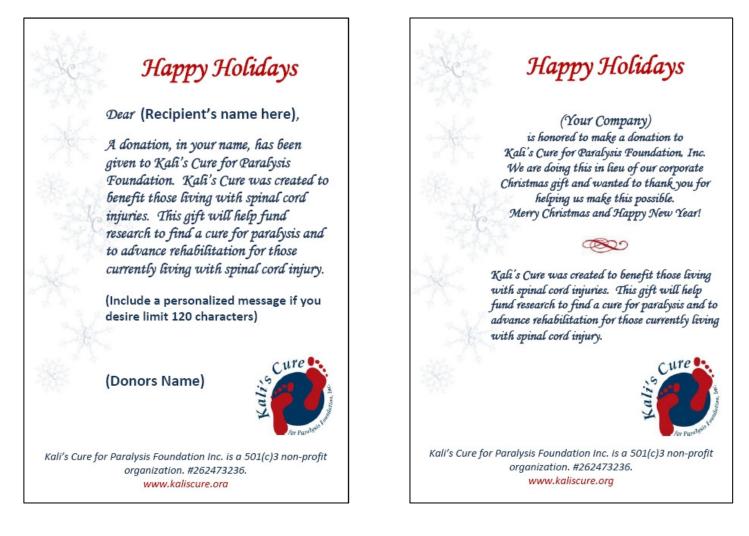

## Holiday Donations

Give the gift that keeps on giving... This Holiday Season select a gift that makes a difference in spinal cord research and recovery.

Make a gift in honor of friends and family. By filling out the form below, they will receive a card recognizing your contribution in their name. Corporate donations can also be made.

The following message will be included in the greeting: (For corporate donations, we have included an insert for you to include with your holiday card)

| A Contraction            | Kali's Cure for Paralysis Foundation<br>Beating the Odds One Step at a Time        |
|--------------------------|------------------------------------------------------------------------------------|
| Name:                    | Send my Kali's Cure card to:                                                       |
| Address:                 |                                                                                    |
| City, State, Zip:        |                                                                                    |
| Please select:           | Merry Christmas   Happy Holidays   Custom greeting:                                |
| Personalized message:    |                                                                                    |
| (Character limit 120)    |                                                                                    |
|                          | Corporate Sponsorship:                                                             |
| Corporation name:        |                                                                                    |
| Please select:           | Merry Christmas Happy Holidays Custom greeting:                                    |
| Address to email your co | prporate donation template:                                                        |
| Contact Name:            |                                                                                    |
|                          | Please send receipt to:                                                            |
| Name/Corp. :             |                                                                                    |
| Address:                 |                                                                                    |
| City, State, Zip:        |                                                                                    |
| Phone:                   |                                                                                    |
| Email:                   | Corporation Contact:                                                               |
|                          |                                                                                    |
|                          | check payable to: Kali's Cure for Paralysis Foundation, Inc. Check Number: Amount: |
|                          | card: Number: Security Code: Expiration: _/ Amount:                                |
| Name on Card:            | Billing Address:                                                                   |
| Please return form to:   | Kali's Cure                                                                        |
| rease retain joint to.   | 5475 Blue Heron Dr. OR kali@kaliscure.org                                          |
|                          | Alma, MI 48801                                                                     |
|                          | For multiple personal donations, please provide each recipients information.       |